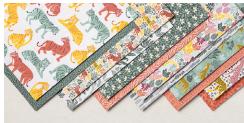

IN THE WILD 12" X 12" (30.5 X 30.5 CM) DESIGNER SERIES PAPER 155817 | P. 132 | <del>\$11.50</del> \$9.78

TIDINGS OF CHRISTMAS 6" X 6" (15.2 X 15.2 CM) DESIGNER SERIES PAPER 155718 | P. 133 | <del>\$11.50</del> \$9.78