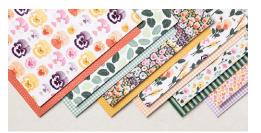

HAND-PENNED 12" X 12" (30.5 X 30.5 CM) DESIGNER SERIES PAPER 155499 | P. 131 | <del>\$11.50</del> \$9.78

PANSY PETALS 12" X 12" (30.5 X 30.5 CM) DESIGNER SERIES PAPER 155807 | P. 132 | <del>\$11.50</del> \$9.78