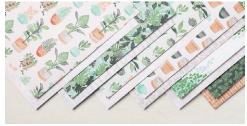

HAND-PENNED 12" X 12" (30.5 X 30.5 CM) DESIGNER SERIES PAPER 155499 | P. 131 | <del>\$11.50</del> \$9.78

PANSY PETALS 12" X 12" (30.5 X 30.5 CM) DESIGNER SERIES PAPER 155807 | P. 132 | <del>\$11.50</del> \$9.78