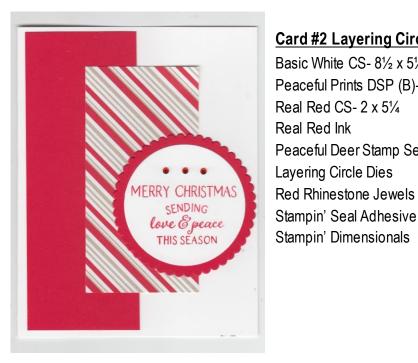

### Card #2 Layering Circles

Basic White CS- 8½ x 5½ (card base), scrap for circle Peaceful Prints DSP (B)- 2 x 4 Real Red CS-2 x 51/4 Real Red Ink Peaceful Deer Stamp Set Layering Circle Dies Red Rhinestone Jewels

- 1. Score card base in landscape position (aka longer side) at 41/4. Fold and burnish.
- 2. Add Real Red CS and DSP panels as shown above and in video.
- 3. Use the Stampin' Cut and Emboss machine to crop a white and red circle with the Layering Circle Dies.
- 4. Stamp greeting from Peaceful Deer in Real Red ink and add three Red Rhinestones.
- 5. Layer circles and add to card with Stampin' Seal or Stampin' Dimensionals.
- 6. Stamp greeting inside if desired.