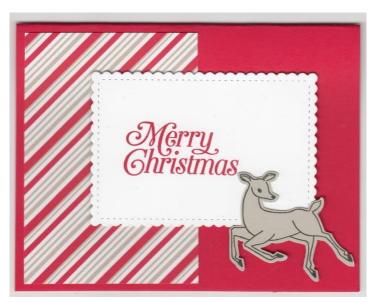

### Card #3 Merry Christmas Peaceful Deer

Real Red CS- 8½ x 5½ (card base)
Basic White CS-3 x 4, 4x5¼
Peaceful Prints DSP (C)- 2¾ x 4
Peaceful Deer Bundle
Stitched So Sweetly Dies
Perfectly Plaid Stamp Set
Evergreen Elegance Stamp Set/Bundle
Real Red Ink
Memento Black Ink
Sahara Sand- 2½ x 3
Stampin' Dimensionals
Stampin' Seal or Liquid Glue

- 1. Score card base in landscape position (aka longer side) at 41/4. Fold and burnish.
- 2. Attach DSP (C) to the left side of the card front.
- 3. Use the Stampin' Cut and Emboss machine and the Stitched So Sweetly Dies to cut white CS panel.
- 4. In Real Red ink, stamp the Merry Christmas from Perfectly Plaid on the white panel and attach to the card front using Stampin' Dimensionals.
- 5. Stamp the deer in Memento Black ink on Sahara Sand and punch out. Attach to card front. I only put glue on the top portion of the deer.
- 6. Attach 4 x 5¼ white CS panel to inside and stamp greeting from Evergreen Elegance in Real Red ink.