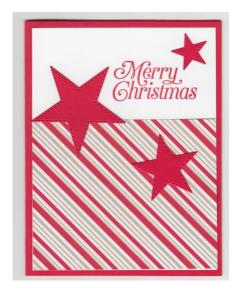

### Card #1 Merry Christmas Stitched Stars

Real Red CS- 8½ x 5½ (card base), 3 x 5 Stars
Peaceful Prints DSP- (A) 3¼ x 4
Basic White CS- 4 x 5¼ (2)
Real Red Ink
Stampin' Cut and Emboss Machine
Stampin' Seal Adhesive or Liquid Glue
Perfectly Plaid Stamp Set
Stitched Stars Dies

- 1. Score card base in landscape position (aka longer side) at 41/4. Fold and burnish.
- 2. Attach DSP to lower portion of the white card panel.
- 3. Stamp greeting from Perfectly Plaid in Real Red ink at the top.
- 4. Use the Stampin' Cut and Emboss Machine to crop stars and layer to white card panel and attach to the card front.
- 5. Add 4 x 51/4 white panel to the inside and attach a star. Add a sentiment inside if desired.