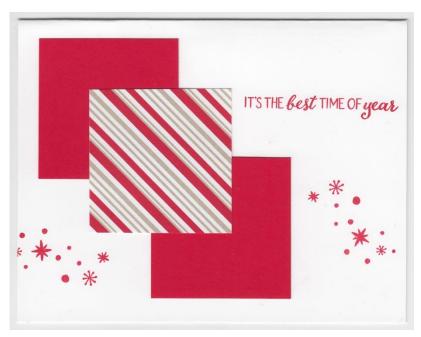

### Card # 4-Three Squares

Basic White CS- 5½ x 8½ (card base) Real Red CS- 2 x 2 (2) Peaceful Prints DSP (D)- 2 x 2 Peaceful Deer Bundle Perfectly Plaid Stamp Set Inks: Real Red Stampin' Seal Adhesive

- 1. Score card base in landscape position (aka longer side) at 41/4. Fold and burnish.
- 2. Attach Real Red Squares and DSP square to card front.
- 3. Stamp the snowflakes and the greeting from the Peaceful Deer bundle in Real Red ink.
- 4. Stamp the greeting from Perfectly Plaid in Real Red in on the inside, add snowflakes if desired.