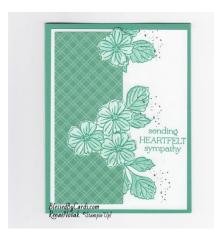

## **Delicate Dahlias-Sending Sypmpathy**

Just Jade CS- 8½ x 5½ (card base) In-Colors Just Jade DSP-2 x 5 Basic White CS- 4 x 5¼, Scrap for flowers Delicate Dahlias-Sale-a-bration Stamp Set Forever Fern Stamp Set Memento Black Ink Just Jade Ink Paper Snips Stampin' Seal Adhesive or Liquid Glue

## Directions:

- 1. Score card base in landscape position (aka longer side) at 41/4. Fold and burnish to create card.
- 2. Stamp solid leave and detail leaves on white panel in Just Jade. **Note:** I positioned the leaves to be peeking out from the DSP panel. Stamp the flower images on scrap and cut out using paper
- 3. Attach DSP to left side of the white card panel and layer floral images as shown.
- 4. Stamp greeting in Just Jade ink and add black speckles with stamp from Forever Fern.
- 5. I left my inside blank, but you can add a 4 x 51/4 white panel to the inside and decorate as desired.