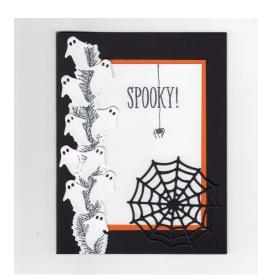

### **Spooky Little Ghosts**

Basic Black CS- 5 ½ x 8 ½ (card base), scrap for web
Basic White CS- 3 x 4, 4 x 5¼, 4 ¼ x 5 ½
Pumpkin Pie CS- 3 ¼ x 4 ¼
Memento Black Ink
Pumpkin Pie Ink
Festive and Bright Bundle
Frightful Tag Dies
Cutest Halloween
Stampin' Cut and Emboss Machine
Stampin' Seal Adhesive or Liquid Glue

- 1. Score card base in landscape position (aka longer side) at 41/4. Fold and burnish to create card.
- 2. Stamp Spooky and hanging spider on white panel-Layer to Pumpkin Pie panel and attach to card front.
- 3. Use Stampin' Cut and Emboss machine to crop spider web and attach to card front.
- 4. Stamp vine in Memento black ink on white panel, crop vine and ghosts with coordinating dies from the Festive and Bright bundle, attaching ghosts to hide Christmas lights. Attach vine to left side of Pumpkin Pie panel.
- 5. Layer 4 x 5 ¼ white panel to the inside and decorate with stamps from Cutest Halloween. See next image for inside of card