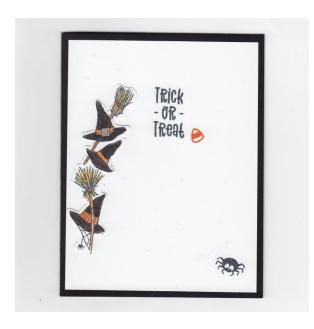

### **Spooky Little Ghosts (inside)**

Basic White CS-4 x 5 ¼, white for hats and broom Festive and Bright Bundle
Cutest Halloween Stamp Set
Memento Black Ink
Pumpkin Pie Ink
Stampin' Cut and Emboss Machine
Watercolor Pencils

- 1. Stamp Trick or Treat and spider in Memento Black ink.
- 2. Stamp candy corn in Pumpkin Pie ink.
- 3. Stamp Festive Halloween vine in Memento Black ink.
- 4. Use Stampin' Cut n Emboss machine to crop with coordinating dies from the Festive and Bright Bundle.
- 5. Color with watercolor pencils, attach vine to left side of white panel and attach to the inside of card.