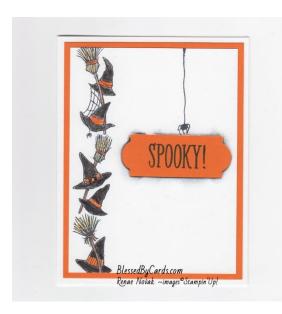

### **Spooky Witches Brew**

Basic White CS- 5½ x 8½ (card base), 3¾ x 5
Pumpkin Pie CS-4 x 5¼
Festive and Bright Bundle
Memento Black Ink
Sponge Daubers
Watercolor Pencils
Label die of your choice
Stampin' Cut and Emboss Machine
Stampin' Seal or Liquid Glue

- 1. Score card base in landscape position (aka longer side) at 41/4. Fold and burnish to create card.
- 2. Attach Pumpkin Pie panel to card front.
- 3. Stamp the string of witches' hats and broom in Memento Black along left side of card and add color using Watercolor pencils.
- 4. Use label die of your choice to crop white panel and sponge with Memento Black using daubers.
- 5. Stamp hanging spider and attach to card front.
- 6. Stamp greeting to the inside of cropped label design.
- 7. Decorate the inside as desired.