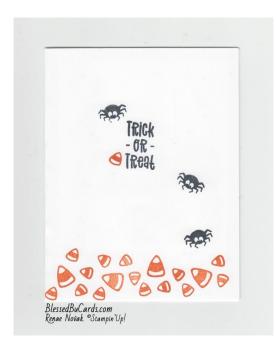

### **Spooky Witches Brew**

Inside Basic White CS Cutest Halloween Stamp Set Memento Black Ink Pumpkin Pie Ink

- 1. Stamp greeting and spiders in Memento Black ink.
- 2. Stamp candy corn in Pumpkin Pie ink.