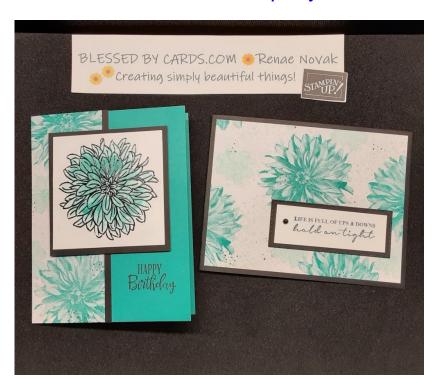

# 2 Cards 4 Amazing Backgrounds-Weekly Wed. #8

### Delicate Dahlias-Card #1 & #2

Bermuda Bay CS- 5½ x 8½ (card base) Basic Black CS- 5½ x 8½ (card base) Basic White CS-12 x 12 or  $8\frac{1}{2}$  x 11 to create backgrounds, 3x3,1x3 Created background - Cut at 4 x 51/4 Basic Black CS- 1½ x 3, ½ x 5½, ¼ x 3¼ Peaceful Moments Stamp Set In Your Words Stamp Set Delicate Dahlias Stamp Set Matte Black Dots Memento Black Ink Versa Mark Ink Black Embossing Powder & Heat Tool Stamparatus Stampin' Cut n Emboss Machine Stampin' Seal Adhesive

#### **Directions:**

- 1. Score card base in landscape position (aka longer side) at 41/4. Fold and burnish to create card.
- 2. On White CS create background using the Delicate Dahlias and Gorgeous Leaves stamp set with Bermuda Bay Ink. Cut a piece that measures  $4 \times 5\frac{1}{4}$  and  $2 \times 5\frac{1}{2}$
- 3. Use Memento Black ink to stamp greeting to each card as shown in image.
- 4. For embossed Dahlia, stamp outline image with Versa Mark on 3x3 pc of White CS and heat set with black embossing powder. See video for how to apply color.
- 5. Add 4 x 5 ½ White CS to inside of each card and decorate as desired.