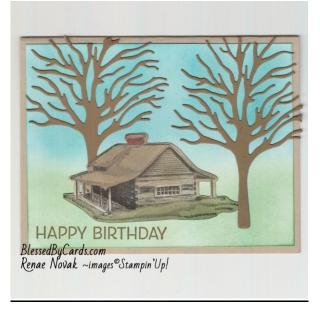

#### **Peaceful Cabin Summer Card**

Crumb Cake CS-5½ x 8½, (card base), 1x4

Early Espresso 31/4 x 41/4 (2)

Basic White CS:2 x  $3\frac{1}{2}$ , 4 x  $5\frac{1}{4}$  (2)

Beauty of the Earth DSP-3½ x 3½ (2)

Beauty of Friendship Bundle

Peaceful Cabin Bundle

Soft Suede Ink

Balmy Blue Ink

Pear Pizzazz Ink

**Blending Brushes** 

Blender Pens or Alcohol Markers

Stampin' Cut n Emboss Machine