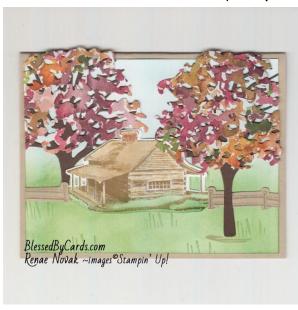

#### Peaceful Cabin Fall Card

Crumb Cake CS-5½ x 8½, (card base)

Soft Suede CS- 3 1/4 x 4 1/4 (2)

Basic White CS:  $2 \times 3\frac{1}{2}$ ,  $4 \times 5\frac{1}{4}$  (2)

Artistically Inked Stamp Set (greeting)

Beauty of Friendship Bundle

Pear Pizzazz Ink

Balmy Blue Ink

**Blending Brushes** 

Blender Pens or Alcohol Markers

Soft Suede Ink

Stampin' Cut n Emboss Machine

Stampin' Seal Adhesive/Liquid Glue