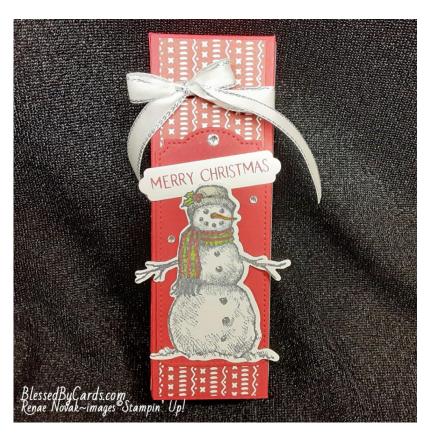

#### **Tall Holiday Gift Box**

Cherry Cobbler CS: 10 x 7-3/8, 2½ x 3
Basic White CS: 1½ x 3, 3 x 4
Snow Wonder & Peaceful Deer Set
Snow Times & Tailored Tag Dies
Sweet Stocking DSP: 1-5/8x 5-5/8 (2),
1-1/4 x 5-5/8 (2)
Memento Black Ink
Cherry Cobbler Ink
Cherry Cobbler & Granny Apple Green
Blend Combo
Watercolor Pencils
Basic Rhinestone Jewels
Tear & Tape or Liquid Glue
Ribbon to match

#### **Directions**

Score Cherry Cobbler CS landscape position at 5/8 & 2-1/8 on each side Rotate to Portrait Position: score at 1½, 3-3/8, 4-7/8, 6¾ Cut and assemble according to template provided below or on video Stamp snowman in Memento Black on white CS and crop with coordinating die. Color with colored pencils and Stampin' Blend Combos.

### Make It Monday #33-Tall Holiday Gift Box

https://youtu.be/EFa5GP3UPj0

Crop tag with Cherry Cobbler CS using the Tailored Tag Dies & attach snowman. Stamp Merry Christmas from Peaceful Deer and crop with die from Seasonal Layer Dies and add to tag.

Attach to tag box and add Basic Rhinestone Jewels Tie ribbon around box.

Make It Monday #33 Template for reference not to scale-see video: https://youtu.be/EFa5GP3UPj0

| Remove      | Remove              |
|-------------|---------------------|
|             | Remove this section |
| Remove      | Remove              |
| Remove this |                     |
| section     | Remove this section |