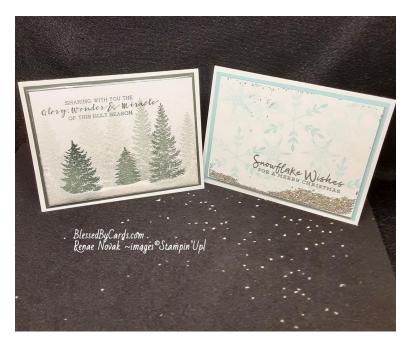

## Holiday Shaker Card

Basic White CS- 5½ x 8½ (card base), 3¾ x 5 Balmy Blue or Evening Evergreen CS- 4 x 5¼ Stamp Sets: Snowflakes Wishes or Evergreen Elegance and For Unto Us Balmy Blue, Basic Gray or Evening Evergreen Ink Clear Envelopes Glitter, sequins, punch out decorations Tear n Tape Stampin' Seal Adhesive or Liquid Glue

## Directions:

- 1. Score card base in landscape position (aka longer side) at 41/4. Fold and burnish to create card.
- 2. Stamp image of choice on small white panel in desired ink color.
- 3. See video on how to use clear envelope to create shaker.
- 4. Attach shaker panel to 4 x 51/4 colored panel and add to card front.
- 5. Decorate inside as desired.