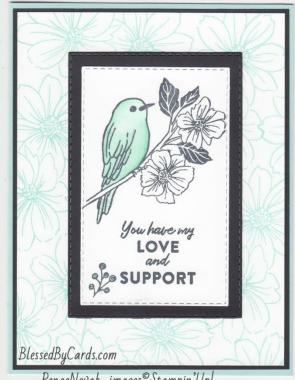

### Friendly Hello

Pool Party CS-  $5\frac{1}{2} \times 8\frac{1}{2}$ , (card base) Basic Black CS-4-1/8 x 5-3/8, 2<sup>3</sup>/<sub>4</sub> x 4<sup>1</sup>/<sub>4</sub> Basic White CS-4 x 5<sup>1</sup>/<sub>4</sub>, 2<sup>1</sup>/<sub>2</sub> x3 <sup>3</sup>/<sub>4</sub>, Friendly Hello Stamp Set Memento Black Ink Pool Party Ink Pool Party Alcohol Marker Blend Combo Stampin' Cut n Emboss Machine Stamparatus Stitched Rectangle Dies Stampin' Seal Adhesive/Liquid Glue

#### Directions:

- 1. Score card base in landscape position (aka longer side) at 4<sup>1</sup>/<sub>4</sub>. Fold and burnish to create card.
- 2. Randomly stamp flower image with Pool Party ink on Basic White CS & attach to Basic Black CS & then to card front.
- 3. Use the Stampin' Cut n Emboss and the stitched rectangle dies to crop Basic White and Basic Black CS.
- 4. Use the Stamparatus to add bird image and greeting with Memento Black ink to white panel.
- 5. Color bird with Pool Party alcohol markers & stamp small floral below greeting. Add color with markers & layer to Basic Black rectangle. Attach to card front. For added depth, attach with Stampin' Dimensionals.
- 6. Decorate inside as desired.