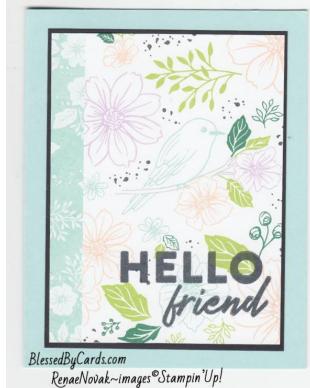

### Friendly Hello

Pool Party CS- 5½ x 8½, (card base) Basic Black CS-3-5/8 x 4¾ Friendly Hello DSP-1 x 4 ¾ & 3 x 4 ¾ Friendly Hello Stamp Set Memento Black Ink Stampin' Seal Adhesive/Liquid Glue

# Directions:

- 1. Score card base in landscape position (aka longer side) at 4<sup>1</sup>/<sub>4</sub>. Fold and burnish to create card.
- 2. Attach DSP to Basic Black CS.
- 3. Use the Stamparatus to add greeting with Memento Black ink directly to DSP.
- 4. Attach panel to card front.
- 5. Decorate inside as desired.