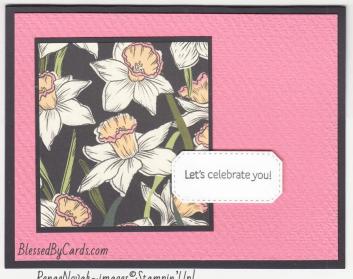

### **Daffodil Afternoon**

Basic Black CS-51/2 x 81/2, 3 x 3 Flirty Flamigo CS-4 x 5<sup>1</sup>⁄<sub>4</sub> Basic White CS-1 x 2, 4 x  $5\frac{1}{4}$ Sweet As A Peach Stamp Set Memento Black Ink Stampin' Cut n Emboss Machine Tasteful Textile Embossing Folder Hippo & Friends Dies Stampin' Seal Adhesive/Liquid Glue

### Directions:

- 1. Score card base in landscape position (aka longer side) at 4<sup>1</sup>/<sub>4</sub>. Fold and burnish to create card.
- 2. Use the Stampin' Cut n Emboss to dry emboss Flirty Flamingo CS with Tasteful Textiles EF.
- 3. Attach Daffodil Afternoon DSP to Black CS square and attach to card front.
- 4. Stamp greeting in Memento Black and crop using the Hippo and Friends Dies and add to card front using Stampin' Dimensionals.
- 5. Add white panel to the inside and decorate as desired.