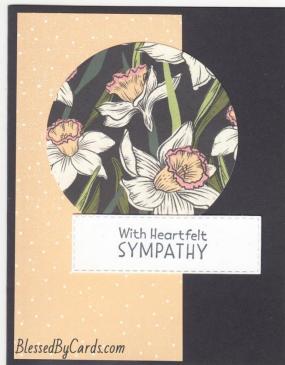

## Daffodil Afternoon

Basic Black CS- 5½ x 8½, (card base) Daffodil Afternoon DSP-2½ x 3" circle Basic White CS-1 x 3, 4 x 5¼ Inspired Thoughts Stamp Set Memento Black Ink Matte Black Dots Stitched Rectangle Dies Layering Circle Dies Stampin' Cut n Emboss Machine Stampin' Seal Adhesive/Liquid Glue Stampin' Dimensionals

### Directions:

- 1. Score card base in landscape position (aka longer side) at 4<sup>1</sup>/<sub>4</sub>. Fold and burnish to create card.
- 2. Attach DSP to left side of card front.
- 3. Use the Stampin' Cut n Emboss and the Layering Circle dies to crop a 3" with DSP & attach to card front.
- 4. Stamp greeting in Memento Black on white panel & crop using the Stitched Rectangle Dies. Attach to card front using Stampin' Dimensionals.
- 5. Feel free to "Step It Up" by using some Matte Black Dots around the greeting.
- 6. Add white panel to the inside and decorate as desired.