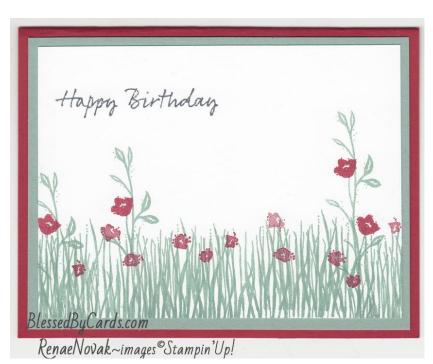

### Wildflower Path

Cherry Cobbler CS-  $5\frac{1}{2}$  x  $8\frac{1}{2}$ , (card base) Basic White CS- 3 \(^4\) x 5, 4 x 5\(^4\) Soft Succulent CS- 4 x 51/4 Wildflower Path Stamp Set Soft Succulent Ink Cherry Cobbler Ink Memento Black Ink Stampin' Seal Adhesive/Liquid Glue

#### **Directions:**

- 1. Score card base in landscape position (aka longer side) at 41/4. Fold and burnish to create card.
- 2. Attach Soft Succulent panel to card front.
- 3. Stamp grass & vines with Soft Succulent ink on bottom of Basic White CS.
- 4. Stamp flowers with Cherry Cobbler ink.
- 5. Add Happy Birthday greeting in Memento Black and attach panel to card front.
- 6. Add White panel to inside and decorate as desired.
- 7. Don't forget to add a little stamped image to your envelope.