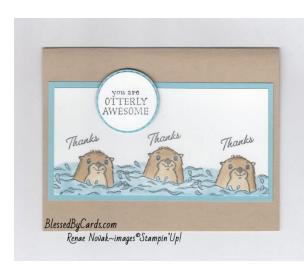

### Awesome Otter Thank You

Crumb Cake CS- 5½ x 8½, (card base) Basic White CS- 21/2 x 5, 4 x 51/4, 2x2 Balmy Blue CS- 23/4 x 51/4, 2 x2 Awesome Otters-Sale-a-bration set Special Moments- Sale-a-bration set Crumb Cake Stampin' Blend Combo Balmy Blue Stampin' Blend Combo Layering Circle Dies Picture This Dies Memento Black Ink Stampin' Cut n Emboss Machine Stampin' Seal Adhesive/Liquid Glue Stampin' Dimensionals

#### **Directions:**

- 1. Score card base in landscape position (aka longer side) at 41/4. Fold and burnish to create card.
- 2. Stamp three Otters in Memento black ink on 2½ x 5 Basic White panel and color with Stampin' Blends.
- 3. Stamp "thanks" greeting in Memento Black ink as shown.
- 4. Layer white panel to Balmy Blue and attach to card front.
- 5. Stamp greeting on 2 x2 white panel and use the Stampin' Cut n Emboss machine to crop with the Layering Circle Dies.
- 6. Crop 2x2 Balmy Blue using Picture This Dies, layer to greeting, and attach to card front using Stampin' Dimensionals.