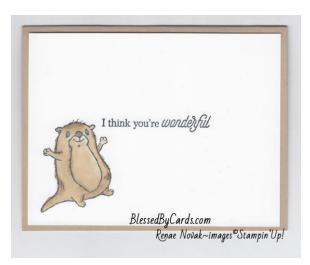

### **Awesome Otter Thank You-Inside**

Crumb Cake CS **Basic White CS** Awesome Otters-Sale-a-bration set Special Moments- Sale-a-bration set Crumb Cake Stampin' Blend Combo Balmy Blue Stampin' Blend Combo Memento Black Ink Stampin' Seal Adhesive/Liquid Glue

### **Directions for Inside Card:**

- 1. Stamp *Otter* in Memento Black ink on white panel and color with Stampin' Blend Combos as shown.
- 2. Add greeting from Special Moments stamp set and layer panel inside card