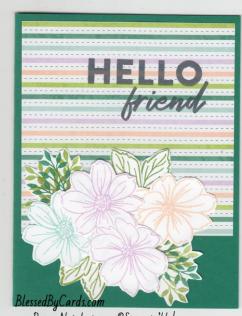

### **Hello Friend-Flowers**

Shaded Spruce CS- 5½ x 8½ (card base) Friendly Hello DSP- 4 x 4 Basic White CS-(2) 4 x 5¼ Hello Friendly Stamp Set Shaded Spruce Ink Memento Black Ink Pale Papaya Ink Fresh Freesia Ink Pool Party Ink Stamparatus Stamparatus Stampin' Seal Adhesive or Liquid Glue Paper Snips

- 1. Score card base in landscape position (aka longer side) at 4<sup>1</sup>/<sub>4</sub>. Fold and burnish to create card.
- 2. Stamp floral image in Pool Party, Pale Papaya and Fresh Freesia ink on white panel.
- 3. Stamp fern image in Shaded Spruce and twice in Granny Apple Green overlapping images. Stamp several single leaves in Shaded Spruce.
- 4 Use Paper Snips to cut out all images and arrange in a bundle.
- 5. Use the Stamparatus to add greeting to the 4 x 4 pc of DSP and layer to card front.
- 6. Add bundle of flowers.
- 7. Add white panel to the inside and decorate as desired.