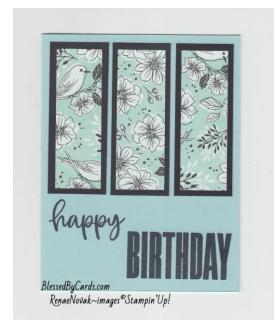

### **Biggest Wish-Happy Birthday**

Pool Party CS- 5½ x 8½ (card base) Basic White CS- 4 x 5¼ Basic Black CS- cut (3)-1¼ x 3¼ Friendly Hello DSP- cut (3)-1 x 3 Memento Black Ink Biggest Wish Stamp Set Stamparatus Stampin' Seal Adhesive/Liquid Glue

- 1. In landscape position (aka longer side), score card base a 4<sup>1</sup>/<sub>4</sub>. Fold and burnish to create card.
- 2. Layer DSP pieces to Basic Black CS and attach to card front. to the first score line only. 3. Cut, fold, and
- 3. Use the Stamparatus to add greeting in Memento Black in to card front.
- 4. Add 4 x 5  $\frac{1}{4}$  white panel to inside (optional) and decorate as desired.