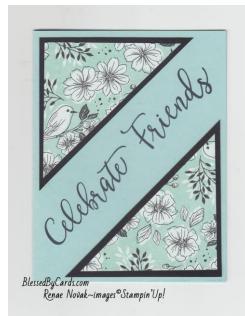

### **Create With Friends-Friendly Hello**

Pool Party CS- 5½ x 8½ (card base) Basic Black CS- 3½ x3½ Basic White CS- 4 x 5¼ Friendly Hello DSP- 3 x 3 Create With Friends Stamp Set Memento Black Ink Stamparatus Stampin' Seal Adhesive or Liquid Glue

- 1. Score card base in landscape position (aka longer side) at 4<sup>1</sup>/<sub>4</sub>. Fold and burnish to create card.
- 2. Cut 3 x 3 DSP and 3 <sup>1</sup>/<sub>2</sub> x 3 <sup>1</sup>/<sub>2</sub> Black CS diagonally and layer together and position on card front.
- 3. Use the Stamparatus to add greeting from Create With Friends in Memento Black ink as shown.
- 4. Add 4 x 5 <sup>1</sup>/<sub>4</sub> white panel (optional) to the inside and decorate as desired.