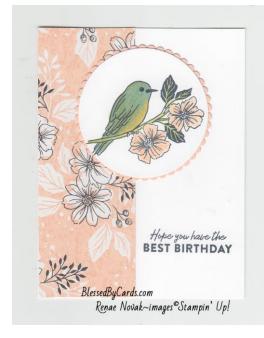

### Friendly Hello Bird-Best Birthday Basic White CS- 5½ x 8½ (card base), 3¼ x 3¼ Petal Pink CS-3¼ x3¼ Friendly Hello DSP- 2 x 5½ Friendly Hello Stamp Set (SAB 2022) Stampin Blend Combos-So Saffron, Balmy Blue Blender Pens Memento Black Ink Petal Pink Ink Stampin' Cut and Emboss Machine Layered Circle Dies Stamparatus Stampin' Seal Adhesive or Liquid Glue Stampin' Dimensionals (optional)

- 1. Score card base in landscape position (aka longer side) at 4<sup>1</sup>/<sub>4</sub>. Fold and burnish to create card.
- 2. Layer DSP to card front.
- 3. Use the Stampin' Cut n Emboss machine to crop Petal Pink scallop circle and Basic White circle.
- 4. Stamp Bird image in Memento Black ink to white circle and color with Stampin' Blends.
- 5. Layer bird image to Petal Pink scallop circle and attach to card with Stampin' Dimensionals.