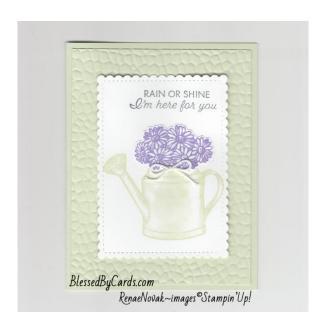

### Flowering Rain Boots-Rain or Shine

Soft Seafoam CS- 5½ x 8½ (card base)
Sot Seafoam CS- 4 x 5¼
Basic White CS-3¼ x 4¼, 2 x 2
Flowering Rain Boots Bundle
Hammered Metal Embossing Folder
Stitched So Sweetly Dies
Highland Heather Ink
Soft Seafoam Ink
Memento Black Ink
Stampin' Cut and Emboss Machine
Stampin' Seal Adhesive or Liquid Glue
Stampin' Dimensionals

- 1. Score card base in landscape position (aka longer side) at 41/4. Fold and burnish to create card.
- 2. Use the Stampin' Cut n Emboss machine to dry emboss Soft Seafoam panel with Hammered Metal embossing folder and attach to card front.
- 3. Crop White panel using the largest die in the Stitched So Sweetly die set.
- 4. Stamp watering can with Soft Seafoam ink and greeting directly to white panel.
- 5. Stamp daisy flowers with Highland Heather on 2 x 2 white panel and crop with coordinating dies.
- 6. Attach Stitched So Sweetly panel to card front using Stampin' Dimensionals.
- 7. Decorate the inside as desired. 5. Decorate the inside as desired.