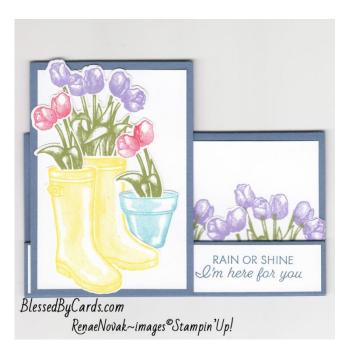

### Faux Step Card-Flowering Rain Boots

Misty Moonlight CS- 5½ x 8 (card base)

Misty Moonlight CS-3 x 6

Basic White CS- 7/8 x 5 -3/8, 2<sup>3</sup>/<sub>4</sub> x 4, 2<sup>3</sup>/<sub>4</sub> x 5<sup>1</sup>/<sub>4</sub> (2),

5½ x 8½

Flowering Rain Boots Bundle

Highland Heather Ink

Poppy Parade Ink

Old Olive Ink

Daffodil Delight Ink

Misty Moonlight Ink

Balmy Blue Ink

Stampin' Cut n Emboss Machine

Stampin' Seal Adhesive or Liquid Glue

- 1. Score 5 ½ x 8" card in the in landscape position (aka longer side) at 3, 6, and 7. Fold and burnish on score lines.
- 2. Score  $3 \times 6$ " panel at  $4\frac{1}{4}$ .
- 3. Stamp greeting on right side of 7/8 strip of white CS and attach to card front as shown in video.
- 4. Add white CS panels as shown in video.
- 5. Stamp desired images to be cropped on large white panel. I stamped the rain boots, pot and flowers. Use the Stampin' Cut n Emboss machine to crop with coordinating dies.
- 6. Stamp flower images and arrange cropped images as desired. (see video for details).