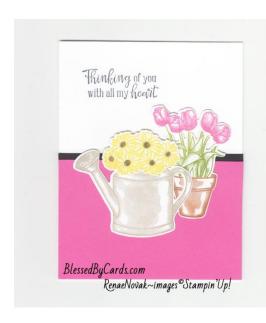

### Flowering Rain Boots-Thinking of You

Basic White-  $5\frac{1}{2} \times 8\frac{1}{2}$  (card base),  $5\frac{1}{2} \times 8\frac{1}{2}$  (for images)

Basic Black CS- 3/8 x 41/4

Polished Pink CS-3 x 41/4

Flowering Rain Boots Bundle

Peaceful Moments Stamp Set

Daffodil Delight Ink

Polished Pink Ink

Cinnamon Cider Ink

Memento Black Ink

Gray Granite Ink

Stampin' Cut and Emboss Machine

Stampin' Seal Adhesive or Liquid Glue

Stampin' Dimensionals (optional)

- 1. Score card base in landscape position (aka longer side) at 41/4. Fold and burnish to create card.
- 2. Attach strip of Black CS to Polished Pink and layer to card front.
- 3. Stamp desired images from bundle on  $5\frac{1}{2}$  x  $8\frac{1}{2}$  pc of Basic White CS and crop with coordinating dies and arrange on card front.
- 4. Stamp greeting with Memento Black ink.
- 5. Decorate the inside as desired.