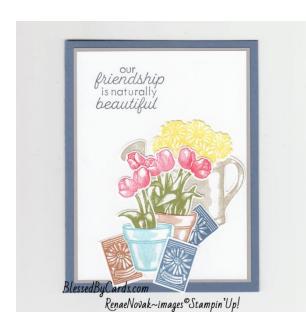

### Flowering Rain Boots-Friendship

Misty Moonlight CS- 5½ x 8½ (card base)
Gray Granite CS- 3-7/8 x 5-1/8
Basic White CS- 3¾ x 5, 5½ x 8½
Flowering Rain Boots Bundle
Poppy Parade Ink
Old Olive Ink
Misty Moonlight Ink
Cinnamon Cider Ink
Balmy Blue Ink
Gray Granite Ink
Memento Black Ink
Stampin' Cut and Emboss Machine
Stampin' Seal Adhesive or Liquid Glue

- 1. Score card base in landscape position (aka longer side) at 41/4. Fold and burnish to create card.
- 2. Stamp desired images on larger Basic White CS and use the Stampin' Cut n Emboss machine to crop with coordinating dies in bundle.
- 3. Stamp greeting with Memento Black ink on 3 \(^3\)\( x \) 5 Basic White panel.
- 4. Arrange cropped images on card front.
- 5. Decorate the inside as desired.