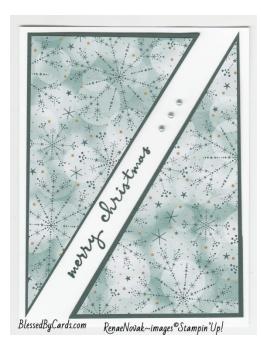

### **Lights Aglow DSP – Card #1**

Basic White CS- 5½ x 8½ (card base) Evening Evergreen CS-31/4 x 51/4 (cut on diagonal) Lights Aglow DSP- Piece A 3 x 5 (cut on diagonal) Evening Evergreen Ink Christmas to Remember Stamp Set Festive Pearls (green) Stamparatus Stampin' Seal Adhesive or Liquid Glue

#### **Directions:**

- 1. Score card base in landscape position (aka longer side) at 4½. Fold and burnish to create card.
- 2. Attach diagonal DSP panels to Evening Evergreen CS and add to card front.
- 3. Use the Stamparatus and Evening Evergreen ink to add greeting.
- 4. Add three festive green pearls.
- 5. Decorate inside as desired.