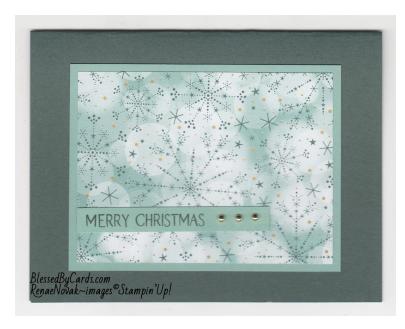

### Lights Aglow DSP –Card #2

Evening Evergreen CS- 5½ x 8½ (card base) Lights Aglow DSP-Piece B 3 x 4 Soft Succulent CS-31/4 x 41/4, 3/8 x 2 3/4 Evening Evergreen Ink Festive Pearls (gold) Peaceful Deer Stamp Set Evening Evergreen Ink Stamparatus Stampin' Seal Adhesive or Liquid Glue

#### **Directions:**

- 1. Score card base in landscape position (aka longer side) at 41/4. Fold and burnish to create card.
- 2. Attach 3 x 4 piece of DSP to Soft Succulent panel and attach to card front.
- 3. Use the Stamparatus to stamp greeting in Evening Evergreen on Soft Succulent strip and add to card front.
- 4. Embellish with three small gold pearls to greeting.
- 5. Decorate inside as desired.