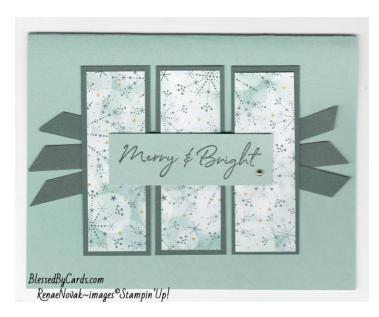

### **Lights Aglow – Card #3**

Soft Succulent CS- 5½ x 8½ (card base) Evening Evergreen CS-three 1x3 pieces Lights Aglow DSP- Piece C (see template) Evening Evergreen CS- 3/8 x 5 Sweet Candy Canes Stamp Set Festive Pearls (gold) Evening Evergreen Ink Stamparatus Stampin' Seal Adhesive or Liquid Glue Paper Snips

#### **Directions:**

- 1. Score card base in landscape position (aka longer side) at 4½. Fold and burnish to create card.
- 2. Use paper snips to cut Evening Evergreen strips on the diagonal and attach to card front.
- 3. Attach DSP panels to Evening Evergreen panels and layer on card front over Evening Evergreen stips.4.
- 4. Use the Stamparatus to stamp greeting in Evening Evergreen on Soft Succulent pane and attach to card front as shown.
- 5. Add Festive Pearl to greeting.
- Decorate inside as desired.