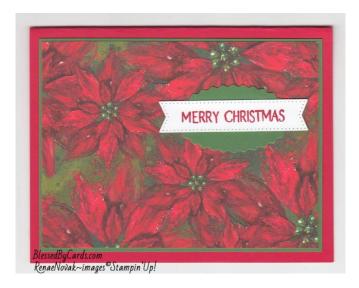

## Make It Monday #70 Boughs of Holly DSP Card #5

### Boughs of Holly & Peaceful Deer

Real Red CS- 5½ x 8½ (card base)
Basic White CS- ¾ x 3, 4 x 5¼

Garden Green CS- 3-7/8 x 5-1/8, scrap for oval
Boughs of Holly DSP-3¾ x 5
Peaceful Deer Stamp Set
Real Red Ink
Stylish Shapes Dies
Double Oval Punch
Stampin' Cut n Emboss Machine
Stampin' Seal Adhesive or Liquid Glue

#### Directions-

- 1. Score card base in landscape position (aka longer side) at 41/4. Fold and burnish to create card.
- 2. Attach Boughs of Holly DSP to Garden Green panel and attach to card front.
- 3. Stamp greeting on Basic White CS with Real Red ink and crop with Stylish Shapes Dies.
- 4. Use Garden Green scrap to punch scallop oval with the Double Oval Punch.
- 5. Attach oval to card front and greeting to oval.
- 5. Add 4 x 5 ½ white panel to the inside and decorate as desired.