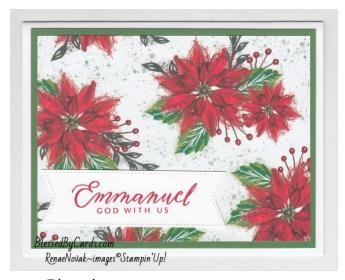

## Make It Monday #70-Boughs of Holly DSP Card #4

### Boughs of Holly & Hope and Peace

Basic White CS- 5½ x 8½ (card base)

Basic White CS- 1¼ x 3¾

Garden Green CS- 4 x 5¼

Boughs of Holly DSP-3¾ x 5

Hope and Peace Stamp Set

Real Red Ink

Stylish Shapes Dies

#### Directions-

- 1. Score card base in landscape position (aka longer side) at 41/4. Fold and burnish to create card.
- 2. Layer Boughs of Holly DSP to Garden Green panel and attach to card front.
- 3. Stamp greeting with Real Red ink on white strip and crop with the Stylish Shapes Dies.
- 4. Attach to card front using Stampin' Dimensionals.
- 5. Decorate the inside as desired.