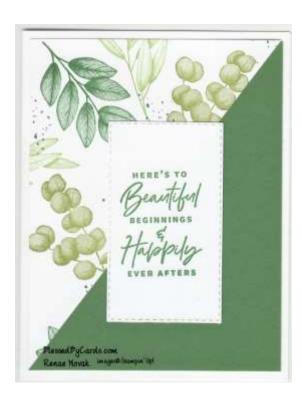

### Forever Fern Card #5

Basic White CS- 5½ x 8½, (card base)
OSW Forever Fern CS- 4 x 5¼ (cut on diagaonal)
Garden Green CS- 4 x 5¼
Basic White CS-2¼ x 3½
Garden Green Ink
Pear Pizzazz Ink
Old Olive Ink
Memento Black Ink
Forever Fern Stamp Set
Something Fancy Stamp Set
Stitched Rectangles
Stampin' Mini Cut n Emboss Machine
Stampin' Seal Adhesive/Liquid Glue

Stampin' Dimensionals (optional)

#### **Directions**

- 1. Score card base in landscape position (aka longer side) at 4½. Fold and burnish to create card.
- 2. Add Layer of Garden Green CS to card front.
- 3. Use on diagonal piece of OSW and attach to Garden Green panel as shown.
- 4. Use Mini Stampin' Cut and Emboss machine to crop rectangle & stamp greeting with Garden Green ink.
- 5. Add greeting to card front with Stampin' Dimensionals.
- 6. Decorate the inside as desired