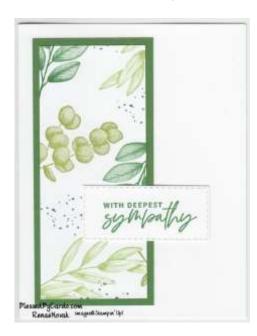

### Forever Fern Card #4

Basic White CS- 5½ x 8½, (card base)
OSW Forever Fern CS- 2 x 4¾
Garden Green CS- 2¼ x 5
Basic White CS-1½ x 2¾
Garden Green Ink
Pear Pizzazz Ink
Old Olive Ink
Memento Black Ink
Forever Fern Stamp Set
Something Fancy Stamp Set
Stitched Rectangles Dies
Stampin' Mini Cut n Emboss Machine
Stampin' Seal Adhesive/Liquid Glue
Stampin' Dimensionals (optional)

#### **Directions**

- 1. Score card base in landscape position (aka longer side) at 4½. Fold and burnish to create card.
- 2. Add OSW panel to Garden Green panel and attach to card front as shown.
- 3. Stamp greeting with Garden Green ink and crop with Stitched Rectangle Dies. Attach to card front using Stampin' Dimensionals.
- 4. Decorate the inside as desired