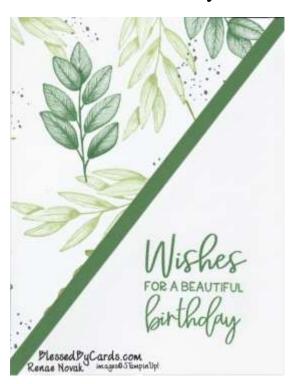

### Forever Fern Card #6

Basic White CS- 5½ x 8½, (card base)
OSW Forever Fern CS- 4 x 5¼ (cut on diagaonal)
Garden Green CS- ½ x 5½
Garden Green Ink
Pear Pizzazz Ink
Old Olive Ink
Memento Black Ink
Forever Fern Stamp Set
Framed Florets
Paper Snips
Stampin' Mini Cut n Emboss Machine
Stampin' Seal Adhesive/Liquid Glue

#### **Directions**

- 1. Score card base in landscape position (aka longer side) at 4½. Fold and burnish to create card.
- 2. Add diagonal layer of OSW to card front..
- 3. Add strip of Garden Green CS and use Paper Snips to cut ends.
- 4. Stamp greeting with Garden Green ink.
- 6. Decorate the inside as desired