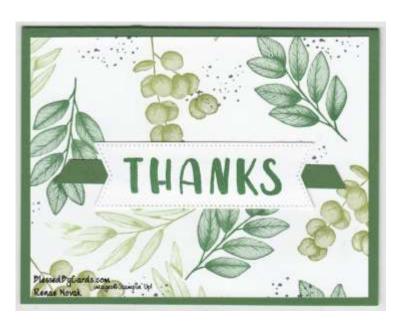

### Forever Fern Card #1

Garden Green CS- 5½ x 8½, (card base)
OSW Forever Fern CS- 4 x 5¼
Garden Green CS- ½ x 4 ¾
Basic White CS-1½ x 4, 4 x 5¼
Garden Green Ink
Pear Pizzazz Ink
Old Olive Ink
Memento Black Ink
Forever Fern Stamp Set
Big Hooray Stamp Set
Stylish Shapes Dies
Paper Snips
Stampin' Mini Cut n Emboss Machine
Stampin' Seal Adhesive/Liquid Glue
Stampin' Dimensionals (optional)

To create one sheet wonder stamp images from Forever Fern Stamp set on a piece of 8½ x 11 Basic White cardstock to create One Sheet Wonder (OSW) and cut into pieces as show in video.

#### **Directions**

- 1. Score card base in landscape position (aka longer side) at 41/4. Fold and burnish to create card.
- 2. Add Layer of OSW (One Sheet Wonder) to card front.
- 3. Use Paper Snips to cut banner strip at an angle on both ends.
- 4. Use Mini Stampin' Cut and Emboss machine to crop banner and stamp greeting with Garden Green ink.
- 5. Add strip to card stock and then add banner greeting with Stampin' Dimensionals.
- 6. Add Basic White layer to the inside and decorate as desired