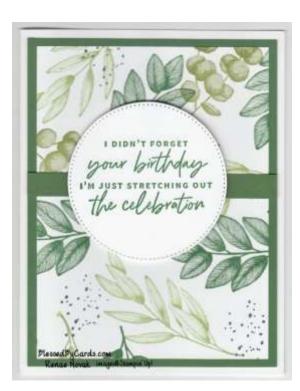

### Forever Fern Card #2

Basic White CS- 5½ x 8½, (card base)
OSW Forever Fern CS- 3¾ x 5
Garden Green CS- ½ x 4, 4 x 5¼
Basic White CS-2¾ x 2¾
Garden Green Ink
Pear Pizzazz Ink
Old Olive Ink
Memento Black Ink
Forever Fern Stamp Set
Something Fancy Stamp Set
Stylish Shapes Dies
Stampin' Mini Cut n Emboss Machine
Stampin' Seal Adhesive/Liquid Glue
Stampin' Dimensionals (optional)

#### **Directions**

- 1. Score card base in landscape position (aka longer side) at 41/4. Fold and burnish to create card.
- 2. Add Layer of Garden Green CS and OSW (One Sheet Wonder) to card front.
- 3. Add strip of Garden Green across the center of card front.
- 4. Use Mini Stampin' Cut and Emboss machine to crop circle and stamp greeting with Garden Green ink.
- 5. Add strip to card stock and then add circle greeting with Stampin' Dimensionals.
- 6. Decorate the inside as desired