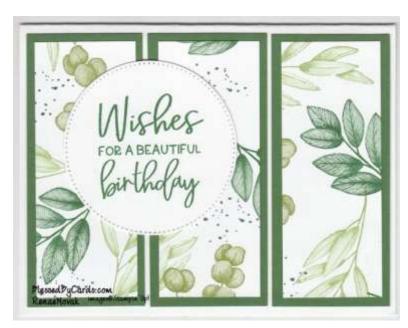

### Forever Fern Card #3

Basic White CS- 5½ x 8½, (card base)
OSW Forever Fern CS- 1½ x 3¾ (3)
Garden Green CS- 1¾ x 4 (3)
Basic White CS-2¾ x 2¾
Garden Green Ink
Pear Pizzazz Ink
Old Olive Ink
Memento Black Ink
Forever Fern Stamp Set
Framed Florets Stamp Set
Stylish Shapes Dies
Stampin' Mini Cut n Emboss Machine
Stampin' Seal Adhesive/Liquid Glue
Stampin' Dimensionals (optional)

#### **Directions**

- 1. Score card base in landscape position (aka longer side) at 4½. Fold and burnish to create card.
- 2. Add OSW panels to Garden Green panels and attach to card front as shown.
- 3. Use Mini Stampin' Cut and Emboss machine to crop circle and stamp greeting with Garden Green ink and attach to card front using Stampin' Dimensionals.
- 4. Decorate the inside as desired