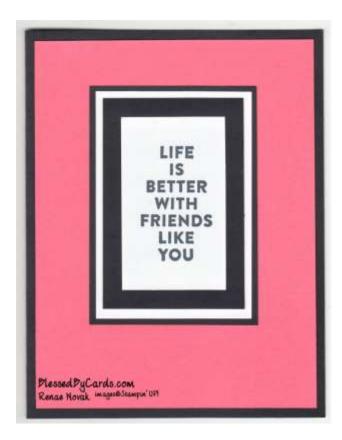

#### Perfect Sentiment Borders Card #2

Basic Black CS- 5½ x 8½, (card base)
Basic White CS- 1½ x 2½, 4 x 5¼
Solid Colored CS of choice: 4 x 5¼
Basic Black CS-1-5/8 x2-5/8
Flowers of Friendship Stamp Set
Memento Black Ink
Stampartatus
Stampin' Seal Adhesive/Liquid Glue

NOTE:  $1\frac{1}{2}$  x  $2\frac{1}{2}$  white added to 1-5/8 x 2-5/8 black gives you a 1/8 inch border piece.

#### **Directions:**

- 1. Score card base in landscape position (aka longer side) at 4½. Fold and burnish to create card.
- 2. Attach 4 x 5½ colored CS of your choice to card front.
- 3. Use Stamparatus to stamp greeting in Memento Black ink on 1 ½ x 2 ½ white panel and attach to Basic Black panel and then to card front.
- 4. Add 4 x 5\\(^1\) white panel to inside and decorate as desired.