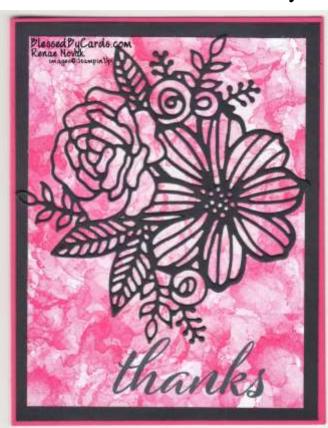

### Make It Monday #106 Card #1

Polished Pink CS- 5½ x 8½, (card base)
Basic White CS- 3¾ x 5, 4 x 5¼
Basic Black CS- 4 x 5¼ (2)
Polished Pink Ink
Artistically Inked Stamp Set
Artistic Dies
Memento Black Ink
Stampin' Seal Adhesive/Liquid Glue

#### **Directions**

- 1. Score card base in landscape position (aka longer side) at 4½. Fold and burnish to create card.
- 2. Use Stampin' Cut n Emboss to crop large floral die from Basic Black CS.
- 3. Stamp images with Polished Pink ink on Basic White panel, see video for details.
- 4. Stamp greeting with Memento Black ink.
- 5. Attach cropped floral to stamped panel using liquid glue, see video for details.
- 6. Add Basic White panel to inside and decorate as desired.