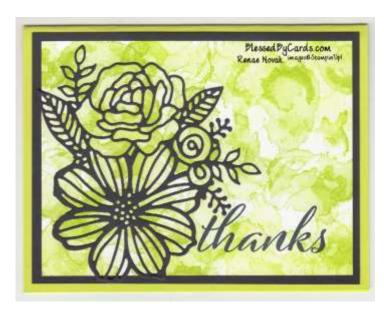

### Make It Monday #106 Card #2

Lemon Lime Twist CS- 5½ x 8½, (card base)
Basic White CS- 3¾ x 5, 4 x 5¼
Basic Black CS- 4 x 5¼ (2)
Lemon Lime Twist Ink
Artistically Inked Stamp Set
Artistic Dies
Memento Black Ink
Stampin' Seal Adhesive/Liquid Glue

#### **Directions**

- 1. Score card base in landscape position (aka longer side) at 4½. Fold and burnish to create card.
- 2. Use Stampin' Cut n Emboss to crop large floral die from Basic Black CS.
- 3. Stamp images with Lemon Lime Twist ink on Basic White panel, see video for details.
- 4. Stamp greeting with Memento Black ink.
- 5. Attach cropped floral to stamped panel using liquid glue, see video for details.
- 6. Add Basic White panel to inside and decorate as desired.