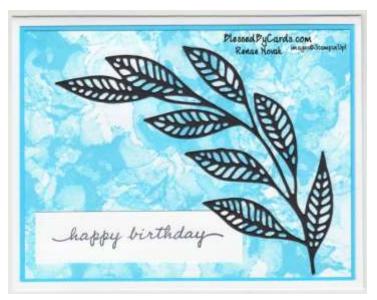

### Make It Monday #106 Card #3

Basic White CS- 5½ x 8½, (card base)
Basic White CS- 3¾ x 5
Basic Black CS- 4 x 5¼
Tahitian Tide Ink
Artistically Inked Stamp Set
Artistic Dies
Memento Black Ink
Stampin' Seal Adhesive/Liquid Glue

#### **Directions**

- 1. Score card base in landscape position (aka longer side) at 41/4. Fold and burnish to create card.
- 2. Use Stampin' Cut n Emboss to crop large floral die from Basic Black CS.
- 3. Stamp images with Tahitian Tide ink on Basic White panel, see video for details.
- 4. Stamp greeting with Memento Black ink.
- 5. Attach cropped floral to stamped panel using liquid glue, see video for details.
- 6. Add Basic White panel to inside and decorate as desired.